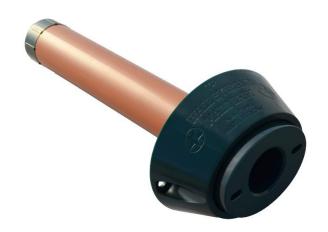

#### **APPLICATION**

The Wall Hydrant Made Easy™ (WHME) allows residential frost-free wall hydrants to be replaced quickly and easily without entering a crawlspace or tearing into interior walls or ceilings, greatly reducing the time, labor, and expense traditionally associated with replacement or repair. The WHME also protects the building from flooding and water damage in the event that the hydrant should rupture and leak. The WHME is designed to accept most brands of ½″ MIP, residential frost-free wall hydrants and is available in any length.

#### **FEATURES**

- Fits most brands of 1/2" MIP hydrants of any length (i.e. 4" up to 24").
- Adjustable mounting base allowing for up to 1" of variance between different hydrant brands of the same nominal length
- Slotted screw holes allowing for mounting of various hydrant brands
- ½" FIP piping connection
- Fully sealed sleeve to direct hydrant leaks away from the building
- Mounting base angled to facilitate hydrant drainage
- Available with or without a premium hydrant preinstalled
- Size stamped on underside to simplify future hydrant replacement