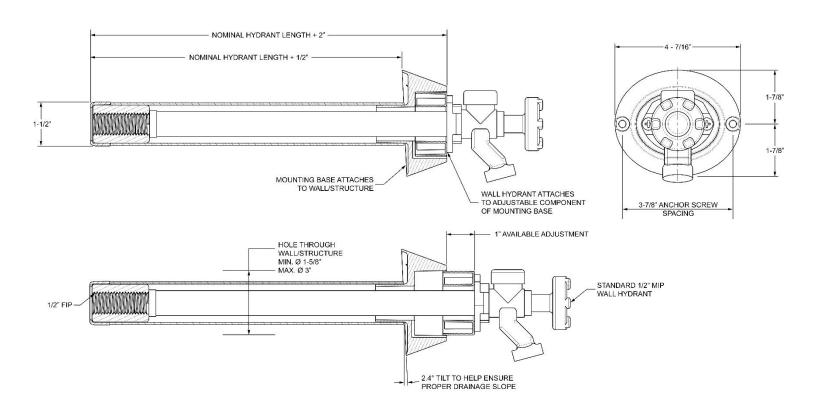

of any length (i.e. 4" up to 24").
- Adjustable mounting base allowing for up to 1" of variance between different hydrant brands of the same nominal length
- Slotted screw holes allowing for mounting of various hydrant brands
- ½" FIP piping connection
- Fully sealed sleeve to direct hydrant leaks away from the building
- Mounting base angled to facilitate hydrant drainage
- Available with or without a premium hydrant preinstalled
- Size stamped on underside to simplify future hydrant replacement



Mounting base UV-resistant ABS

Sleeve/tube PVCPiping connection PVC

Flange screws 18-8 stainless steel

### **COLOR**

Available in tan, grey, or green

### **HOW TO ORDER**

• Full product offering available at mitimfg.com.



Residential Wall Hydrant Casing System

## **PRODUCT DIAGRAM**